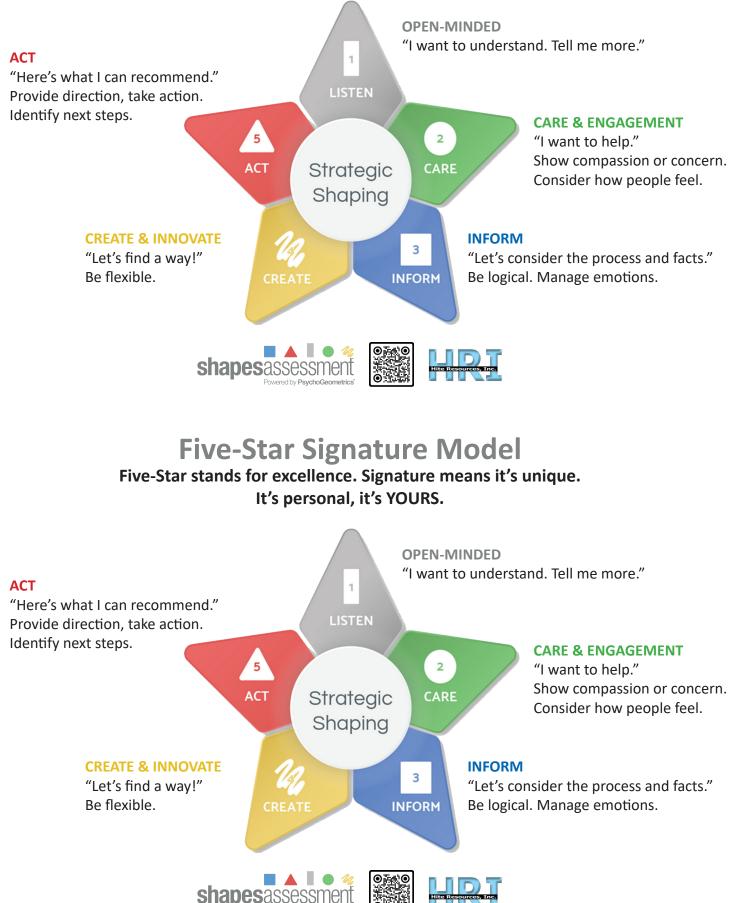

# **Five-Star Signature Model** Five-Star stands for excellence. Signature means it's unique. It's personal, it's YOURS.

#### How would you use the 5-Star Signature Model?

Choose one or more of the following situations and practice your Strategic Shaping.

- 1. CUSTOMER SERVICE Shape Your Response to a Customer or Team Member Concern.
- 2. LEADERSHIP Shape Your Performance Review with an Employee.
- 3. MANAGEMENT Shape Your Message about a New Rule or Process.
- 4. SALES Shape Your Sales Approach with a New Client.
- **5. FEEDBACK** Shape Your Feedback to an Employee Who Missed their Target.
- 6. OTHER Identify the Scenario Unique to You, Your Role, Your Team, then Strategically Shape Your Effective Communication in Your Particular Situation.

### **<u>REMEMBER</u>**:

You don't have to be great at using all five Shapes, but you do have to know how to use all five Shapes to be an effective communicator.

Hite Resources, Inc. • psychogeometrics.com • infopgeo@psychogeometrics.com ©Copyright 2022. All rights reserved. STAY CONNECTED: f psycho\_geometrics psycho\_geometrics psycho-geometrics psycho-geometrics