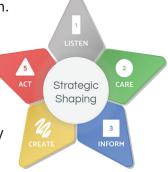

# **Five-Star Signature Model** Five-Star stands for excellence. Signature means it's unique. It's personal, it's YOURS.

#### How would you use the 5-Star Signature Model? Choose one or more of the following situations and practice your Strategic Shaping.

- 1. CUSTOMER SERVICE Shape Your Response to a Customer or Team Member Concern.
- **2. LEADERSHIP** Shape Your Performance Review with an Employee.
- 3. MANAGEMENT Shape Your Message about a New Rule or Process.
- 4. SALES Shape Your Sales Approach with a New Client.

STAY CONNECTED: ( f) psycho\_geometrics

- **5. FEEDBACK** Shape Your Feedback to an Employee Who Missed their Target.
- **6. OTHER** Identify the Scenario Unique to You, Your Role, Your Team, then Strategically Shape Your Effective Communication in Your Particular Situation.

## **<u>REMEMBER</u>**:

You don't have to be great at using all five Shapes, but you do have to know how to use all five Shapes to be an effective communicator.

Hite Resources, Inc. • psychogeometrics.com • infopgeo@psychogeometrics.com ©Copyright 2022. All rights reserved.